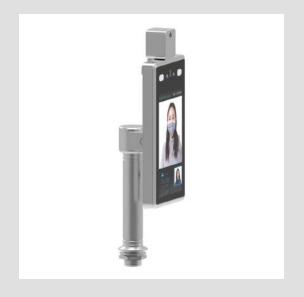

#### **CAMERA**

- Full HD 1080P 2 Megapixel Sony Camera
- Allows non-contact automatic body temperature detection
- Dual WDR Camera allows live scanning of people and different body shape detection
- Great min. illumination provides accurate measurements in low light circumstances (Color 0.01Lux @F1.2(ICR);B/W 0.001Lux @F1.2)

#### **SCANNING**

- Scans the human face and performs high-precision infrared human temperature acquisition at the same time
- Measures the temperature from 30 to 45 (°C), with an accuracy of ± 0.5 (°C)
- The optimal measurement distance is 40 cm
- Face recognition algorithm recognizes faces in <500ms
- Taiwan Oriental sensor for indoor usage

#### INTERFACE

- 7-inch IPS HD display
- Multi-interface protocols; SDK and HTTP protocols under multiple platforms such as Windows / Linux
- Real-time monitoring via PC or laptop
- Automatically checks and records information, no manual operation needed
- App available with push notifications
- 10 Languages available: English, German, Italian, French, Chinese, Japanese, Korean, Portuguese, Russian and Spanish

#### **OPERATION**

- 22400 faces in the comparison library and 100,000 faces in the recognition records
- Wiegand input or Wiegand output
- Fog through, 3D noise reduction, strong light suppression, electronic image stabilization, and multiple white balance modes
- Electronic voice broadcast (for normal human body temperature, alarm for high temperature, face recognition verification results)
- Real-time voice warning of high temperature