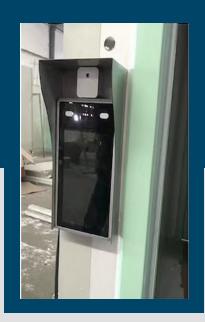

#### WHAT IS IT & WHO IS IT FOR?

The Access Control Camera is a quick and efficient Al-based system for scanning and detecting individuals with elevated body temperature.

This system enables the user to precisely identify individuals with elevated body temperature, which is an indicator of potentially infectious diseases like the COVID-19 Virus, H1N1, and various types of influenza viruses.

The user can regulate access control in various facilities and crowded places, thus maximizing security and safety as well as ensuring pandemic prevention and control.

The system can be used as a gate-type camera, desktop camera, and it can be mounted onto a wall. This ensures the system can be adapted to the individual business needs, and where ever a large number of people are passing through.