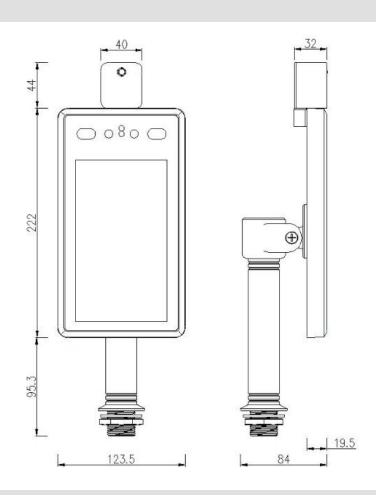

The user can regulate access control in various facilities and crowded places, thus maximizing security and safety as well as ensuring pandemic prevention and control.

The system can be used as a gate-type camera, desktop camera, and it can be mounted onto a wall. This ensures the system can be adapted to the individual business needs, and where ever a large number of people are passing through.

#### INTERFACE

- 7-inch IPS HD display
- Multi-interface protocols; SDK and HTTP protocols under multiple platforms such as Windows / Linux
- Real-time monitoring via PC or laptop
- Automatically checks and records information, no manual operation needed
- App available with push notifications
- 10 Languages available: English, German, Italian, French, Chinese, Japanese, Korean, Portuguese, Russian and Spanish