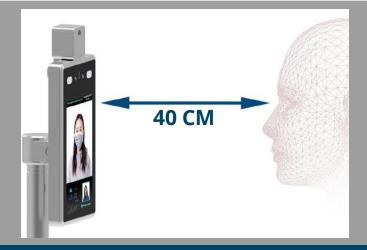

#### **SCANNING**

- Scans the human face and performs high-precision infrared human temperature acquisition at the same time
- Measures the temperature from 30 to 45 (°C), with an accuracy of ± 0.5 (°C)
- The optimal measurement distance is 40 cm
- Face recognition algorithm recognizes faces in <500ms
- Taiwan Oriental sensor for indoor usage