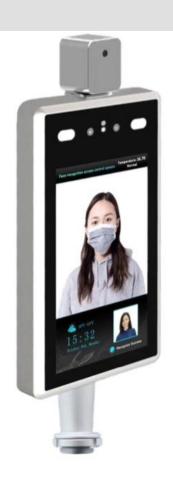

#### WHAT IS IT & WHO IS IT FOR?

The Access Control Camera is a quick and efficient Al-based system for scanning and detecting individuals with elevated body temperature.

This system enables the user to precisely identify individuals with elevated body temperature, which is an indicator of potentially infectious diseases like the COVID-19 Virus, H1N1, and various types of influenza viruses.

#### **CAMERA**

- Full HD 1080P 2 Megapixel Sony Camera
- Allows non-contact automatic body temperature detection
- Dual WDR Camera allows live scanning of people and different body shape detection
- Great min. illumination provides accurate measurements in low light circumstances (Color 0.01Lux @F1.2(ICR);B/W 0.001Lux @F1.2)

#### INTERFACE

- 7-inch IPS HD display
- Multi-interface protocols; SDK and HTTP protocols under multiple platforms such as Windows / Linux
- Real-time monitoring via PC or laptop
- Automatically checks and records information, no manual operation needed
- App available with push notifications
- 10 Languages available: English, German, Italian, French, Chinese, Japanese, Korean, Portuguese, Russian and Spanish