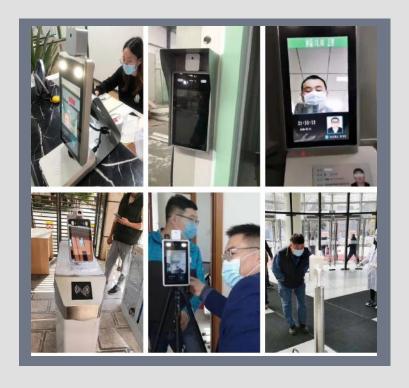

The user can regulate access control in various facilities and crowded places, thus maximizing security and safety as well as ensuring pandemic prevention and control.

The system can be used as a gate-type camera, desktop camera, and it can be mounted onto a wall. This ensures the system can be adapted to the individual business needs, and where ever a large number of people are passing through.

#### **USAGE**

Ideal for Supermarkets,
Subways, Offices, Banks,
Industrial Parks, Hospitals,
Airports, Universities &
Schools, Housing Estates,
and Factories.

The device can be used in multiple industries and ways. From access control in subways, like a sign-in system in various facilities, and other crowded places for pandemic prevention and control.